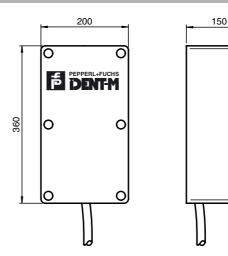

## **Dimensions**

| Technical data             |                                                                                       |
|----------------------------|---------------------------------------------------------------------------------------|
| General specifications     |                                                                                       |
| Operating frequency        | 2.45 GHz ± 200 kHz                                                                    |
| Transfer rate              | 76.8 kBit/s                                                                           |
| Emitted power              | 80 mW (19 dBm)                                                                        |
| Operating distance         | recommended: 0.5 5 m maximum: 8 m                                                     |
| Ambient conditions         |                                                                                       |
| Ambient temperature        | -20 70 °C (-4 158 °F)                                                                 |
| Storage temperature        | -20 70 °C (-4 158 °F)                                                                 |
| Mechanical specifications  |                                                                                       |
| Protection degree          | IP65 according to EN 60529                                                            |
| Connection                 | 2.6 m cable securely connected to head, 1200 mmax length extension cable as accessory |
| Material                   | ABS                                                                                   |
| Installation               |                                                                                       |
| Distance between two heads | 15 m at 5 m operating distance                                                        |
| Mass                       | approx. 3100 g                                                                        |